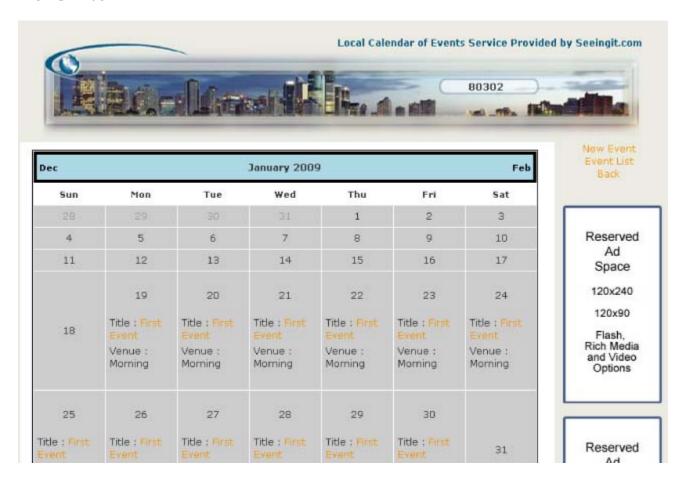

### Calendar of Events Page Ad Units

JPEG, GIF, or FLASH Production Included, or Supplied Creative Discount

120 x 90 Button

Or

120 x 240 Vertical Banner

Right column placement.

Made To Your Production includes Satisfaction