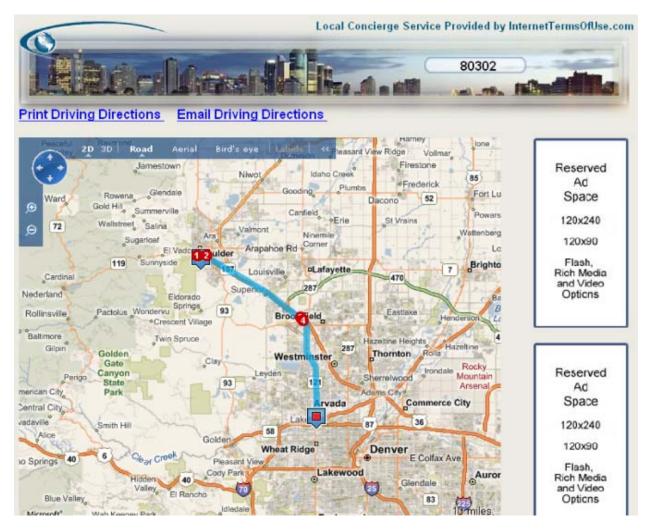

### Results Page Ad Units

User-initiated MAP results that is a pop-up providing driving directions to the business.