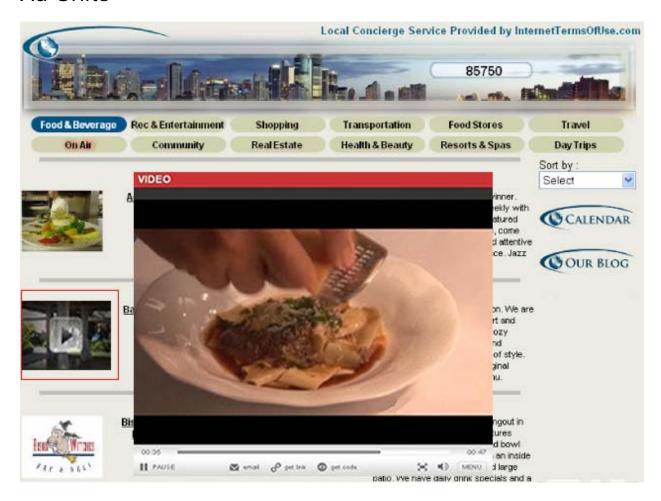

Top Level Page, Video 30 Second, 60 Second, or 3 Minute Ad Units

User initiated 30 second, 60 second or 3 minute video in player pop-up.

### Video