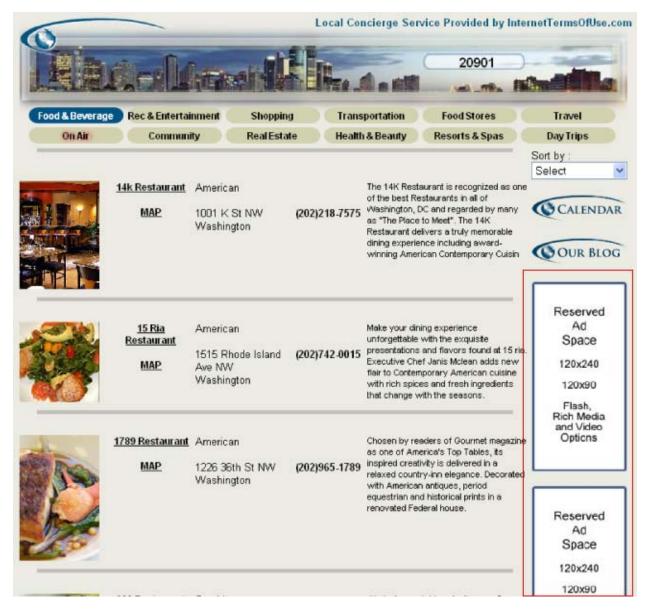

## Top Level Page Ad Units

Right column Animated GIF, JPEG or FLASH ad placed in choice of twelve Categories. Sample Category shown is Food & Beverage. Optional Categories to the right – Rec & Entertainment, Shopping, Transportation, Food Stores, Travel, On Air, Community, Real Estate, Health & Beauty, Resorts & Spas, Day Trips.

15 sec. animation, no sound, maximum of 3 repeating loops, and a user-initiated click through feature.

**On A Category Page** 

Food & Beverage Rec & Entertainment Shopping **Transportation Food Stores** Travel On Air Community Real Estate Health & Beauty Resorts & Spas Day Trips